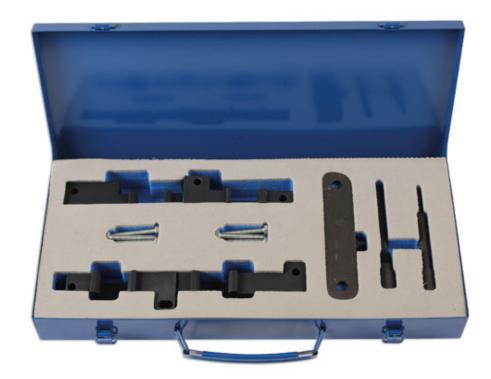

## **Diesel Engine Timing Kit - for Land Rover 3.6 TDV8**

Designed to lock the camshafts and crankshaft in their timed position for engine rebuilds and timing chain replacement on the Land Rover 3.6 TDV8 diesel engine.

## **Additional Information**

- Designed to lock the camshaft and crankshaft in their timed position when performing engine rebuild or changing the cam chain
- Application: Land Rover/Range Rover 3.6 TDV8 diesel engines.
- Equivalent to OEM 303-1236, 303-1243, 303-1239, 303-1238.
- · Packed in a foam tray and metal tin.
- · Made in Sheffield.